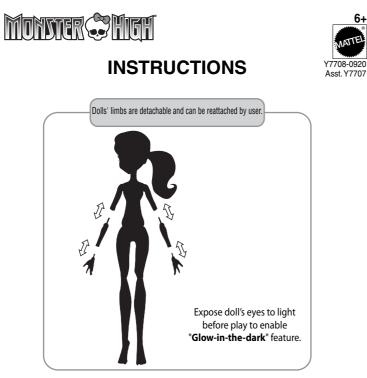

Keep these instructions for future reference as they contain important information.

"Glow-in-the-dark" feature will last longer if you do not expose this product to intense heat, or direct sunlight for prolonged periods of time. Place product approximately 5 feet (152cm) away from a light source for 30 seconds. Placing product closer will not intensify the "Glow-in-the-dark" feature.